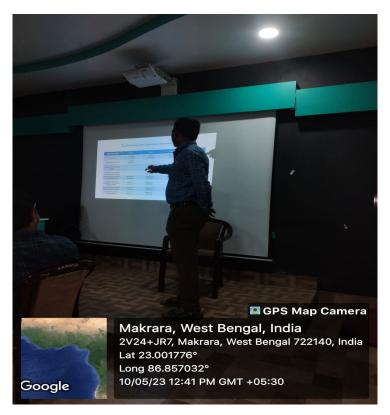

#### **Events:**

The resource person for the seminar was SRI SUBHENDU CHEL, Assistant Professor, Department of Economics, Barrackpore Rastraguru Surendranath College (BRSN), 6, Riverside Road & 85, Middle Road, Barrackpore, 24 Parganas (North), West Bengal (700120), India. He presented a panoramic view of education in Bankura district. He elaborated on the drop out rates, promotional rates and repetition rates at primary education level in Bankura district in recent times and compared the figures with the corresponding figures in West Bengal and India. He also highlighted the possible factors affecting drop out rate and Educational Quality Index.

Geo tagged Photographs of the One Day Institution Level Seminar under MOU organized by Department of Economics, Education and English on 10.05.2023

Geo tagged Photographs of the One Day Institution Level Seminar under MOU organized by Department of Economics, Education and English on 10.05.2023